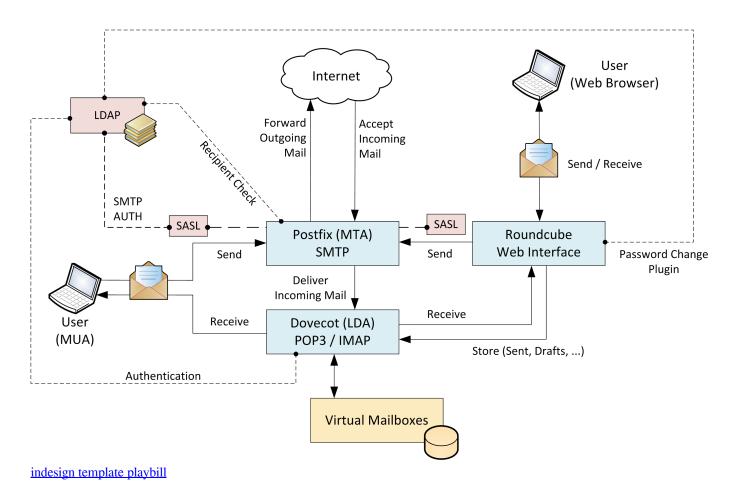

oundcube server log, roundcube server error ok <u>Microsoft Internet Explorer Free Download For Mac</u>

The second guide is useful for all who want to install or upgrade RC on Mac OS X.. How should I configure Glassfish? I had a lot of trouble finding an answer to this, as the topic isn't covered in a lot of detail on the web.. All applications in the Office for Mac 2011 suite are reaching end of support on October 10th, 2017.. 05 March 2006 Two more installation guides for RoundCube have been submitted The first describes how to integrate RC on a cPanel system with a patch for taking over a current session.. proxyPort=8080-Dhttps proxyHost=proxyhostname-Dhttps proxyPort=8080Where proxyhostname and the port number are correct for your setup. Powerpoint Transitions Within A Slide For Mac



## roundcube server error

#### Battlefield 3 Mac Free Download

Microsoft has announced in a support document that Office for Mac 2011 will not be supported under macOS 10.. Does outlook for mac 2011 work with os high sierra It doesn't go as far as to say the software will not work, but hints at this.. If you encounter issues using Office 2016 for Mac on High Sierra, please send us feedback so we can address them.. 13 High Sierra Roundcube Mac Os X ServerWhat Is Os X ServerOs X Server TorrentBitnami Roundcube Stack Installers Bitnami native installers automate the setup of a Bitnami application stack on Windows, Mac OS and Linux.. 13 High Sierra, no formal support is available for this Office configuration We strongly recommend that you back up your existing data before trying the softw