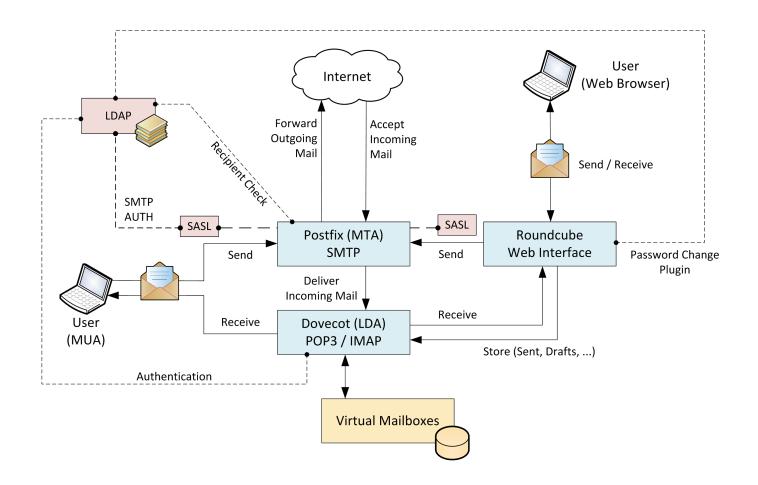

Roundcube For Os X Server



Roundcube For Os X Server



Each installer includes all of the software necessary to run out of the box (the stack).. Word, Excel, PowerPoint, Outlook and Lync have not been tested on macOS 10 13 High Sierra, and no formal support for this configuration will be provided.. The company also advises that support for the 2011 suite ends next month – including security updates.

- 1. roundcube server
- 2. roundcube server error
- 3. roundcube server error (internal server error)

The process is simple; just download, click next-next and you are done! RoundCube on cPanel and Mac OS X.

### roundcube server

roundcube serveriai, roundcube server, roundcube server settings, roundcube server error, roundcube server error (internal server error), roundcube server name, roundcube server settings f